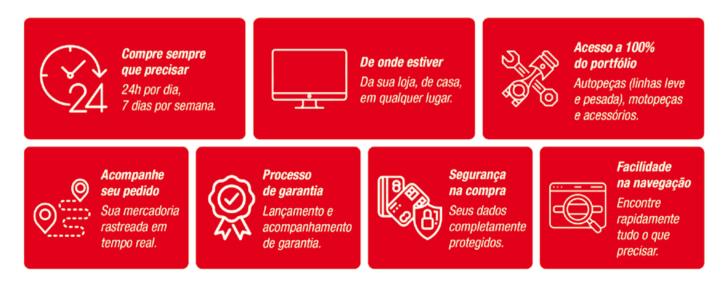

#### Compre Online b2b.pellegrino.com.br

24h por dia, 7 dias por semana. Tudo o que você precisa com conveniência, agilidade e segurança.

|   | \]<br>\]? |   |
|---|-----------|---|
| C | 0         | J |

# **COMPRE ONLINE** NA PELLEGRIDO UMA EXPERIÊNCIA ÚNICA DE COMPRAR SEM PERDER TEMPO

São muitas vantagens para facilitar seu dia a dia e garantir o melhor negócio na hora de comprar as melhores marcas de autopeças, motopeças e acessórios. Aproveite e peça agora.